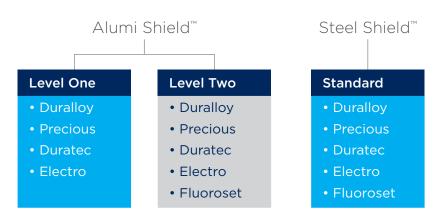

#### **Accreditation levels**

Dulux Accredited Powder Coaters are certified for applications on aluminium or steel, or both. This certification dictates which product and which substrate a Dulux Accredited Powder Coater is authorised to coat to warranty standard.

The certification levels are detailed below:

For more information on accreditations, visit duluxpowders.com.au/accredited